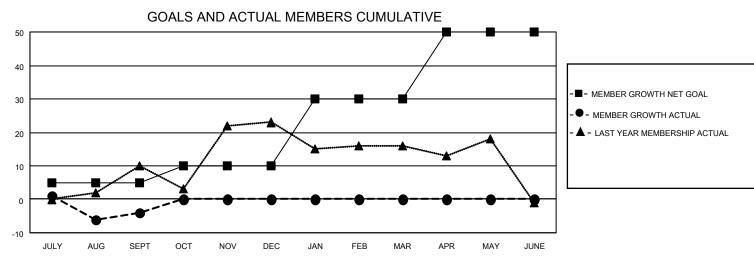

## GOALS AND ACTUAL NEW CLUBS CUMULATIVE

| DROPPED CLUBS: 0 |    | 15 CLUBS OF 67 ADDED 1 OR<br>MORE NEW MEMBERS | GENDER DISTRIBUTION                 |                                |  |
|------------------|----|-----------------------------------------------|-------------------------------------|--------------------------------|--|
|                  |    | INOILE INEW INIEINBEILO                       | MALE<br>FEMALE                      | 1,012 (66.36%)<br>513 (33.64%) |  |
| DROPPED MEMBERS  |    |                                               | NON BINARY PREFER NOT TO ANSWER     | 0 (0.00%)<br>0 (0.00%)         |  |
| DECEASED         | 8  |                                               | PREFER NOT TO ANSWER                | 0 (0.00 %)                     |  |
| CLUB CANCELLED   | 0  | CLICK HERE FOR CUMULATIVE                     | TOTAL FAMILY UNIT MEMBERS           | ; 291                          |  |
| OTHER            | 20 | MEMBERSHIP DATA                               |                                     |                                |  |
| TOTAL            | 28 |                                               | FAMILY MEMBERS PAYING HALF DUES 147 |                                |  |
|                  |    |                                               |                                     |                                |  |