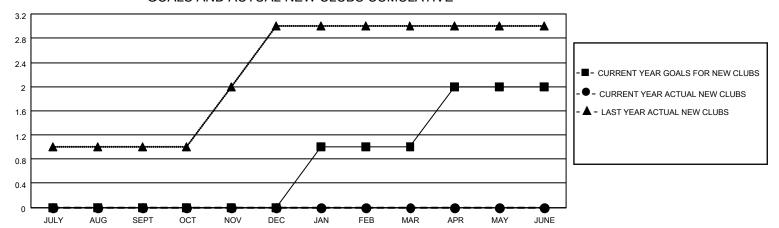

## GOALS AND ACTUAL NEW CLUBS CUMULATIVE

| DROPPED CLUBS: 0 |    | 15 CLUBS OF 67 ADDED 1 OR<br>MORE NEW MEMBERS | GENDER DISTRIBUTION                 |                                |  |
|------------------|----|-----------------------------------------------|-------------------------------------|--------------------------------|--|
|                  |    | INOILE INEW INIEINBEILO                       | MALE<br>FEMALE                      | 1,012 (66.36%)<br>513 (33.64%) |  |
| DROPPED MEMBERS  |    |                                               | NON BINARY PREFER NOT TO ANSWER     | 0 (0.00%)<br>0 (0.00%)         |  |
| DECEASED         | 8  |                                               | PREFER NOT TO ANSWER                | 0 (0.00 %)                     |  |
| CLUB CANCELLED   | 0  | CLICK HERE FOR CUMULATIVE                     | TOTAL FAMILY UNIT MEMBERS           | ; 291                          |  |
| OTHER            | 20 | MEMBERSHIP DATA                               |                                     |                                |  |
| TOTAL            | 28 |                                               | FAMILY MEMBERS PAYING HALF DUES 147 |                                |  |
|                  |    |                                               |                                     |                                |  |